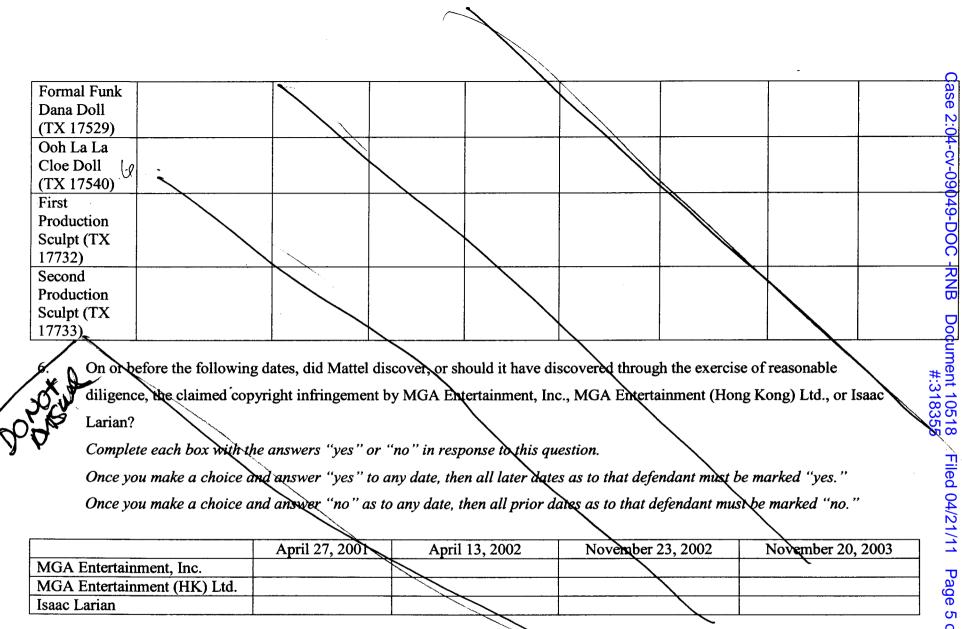

## Mattel's Claim for Copyright Infringement

3. Has Mattel proven that the First Generation Cloe doll (TX 12286), the First Generation Sasha Doll (TX 17558), the First Generation Jade Doll (TX 17551), the First Generation Hallidae Doll (TX 17561), the Formal Funk Dana Doll (TX 17529), and/or the Ooh La La Cloe Doll (TX 17540) infringed creative works in which Mattel owns a valid copyright? To determine whether Mattel owns a valid copyright in a particular creative work, refer to your answers to question 1.

Yes

No

Proceed to Question 4.

4. Has Mattel proven that the First Production Sculpt (TX 17732) and/or the Second Production Sculpt (TX 17733) infringed creative works in which Mattel owns a copyright? To determine whether Mattel owns a valid copyright in a particular creative work, refer to your answers to question 1.

Yes

If you answered "no" to questions 3 and 4, stop and proceed to Question 7.

If you answered "yes" to either question 3 or question 4, proceed to complete the Chart in Question 5.

Case 2:04-cv-09049-DOC -RNB D

Below is a chart that identifies each allegedly infringing product

# Identify:

- (1) the specific creative works that the product infringes (identify the creative works by writing in their corresponding exhibit numbers into column 1)
- (2) whether MGA Entertainment, Inc. is liable for that product's infringement (in column 2);
- (3) whether Isaac Larian is liable for that product's infringement (in column 3);
- (4) whether MGA Entertainment (Hong Kong) Limited is liable for that product's infringement (in column 4);
- (5) the amount of damages, if any, owed to Mattel by MGA Entertainment, Inc. for that product's infringement (in column 5);
- (6) the amount of damages, if any, owed to Mattel by MGA Entertainment (Hong Kong) Limited for that product's infringement (in column 6);
- (7) the amount of damages, if any, owed to Mattel by Isaac Larian for that product's infringement (in column 7);
- (8) The total amount of damages, if any, owed to Mattel for that product's infringement (in column 8);

|              |                      |              |              |                |                |                |                             | 0                                            |
|--------------|----------------------|--------------|--------------|----------------|----------------|----------------|-----------------------------|----------------------------------------------|
|              | 1                    | 2            | <u>3</u>     | 4              | 5              | <u>6</u>       | $\underline{\underline{7}}$ | <u>8</u>                                     |
| Product      | Creative Work(s)     | MGAE liable? | MGA HK       | Larian liable? | MGAE           | Larian Damages | MGA HK                      | Total Damage                                 |
|              | Infringed by Product | /            | Liable?      |                | <u>Damages</u> |                | Damages                     | <u>,                                    </u> |
| First        |                      |              |              |                |                |                |                             |                                              |
| Generation   |                      |              |              |                |                |                |                             |                                              |
| Cloe doll    |                      |              |              |                |                |                |                             | ent 10518<br>#:318354                        |
| (TX 12286)   |                      |              |              |                |                | 5              |                             |                                              |
| First        |                      |              |              |                |                |                |                             |                                              |
| Generation   |                      |              |              |                |                |                |                             | , e                                          |
| Sasha Doll   |                      |              |              |                | $\times$       |                |                             | 2                                            |
| (TX 17558)   |                      |              |              |                |                |                |                             |                                              |
| First        |                      |              |              |                |                | <u> </u>       |                             | -iled 04/21/11                               |
| Generation   |                      |              |              |                |                |                |                             |                                              |
| Jade Doll    |                      |              |              |                | ļ              |                |                             |                                              |
| (TX 17551)   |                      |              |              |                |                |                |                             | Page                                         |
| First        | <u> </u>             | <b>`</b>     | $\leftarrow$ | <u> </u>       | f              |                |                             |                                              |
| Generation   |                      |              |              | (              |                |                |                             | 4                                            |
|              | na in                |              |              |                |                |                |                             | 4 of 29                                      |
| Hallidae Ya: | pmin                 | (            |              |                |                |                |                             | <u>ن</u> ا                                   |
| Doll (TX     |                      |              | f            |                |                |                |                             |                                              |
| 17561)       | L                    |              | <u> </u>     |                | <u> </u>       |                | L                           | <u>e</u>                                     |
|              |                      |              |              |                |                |                |                             | Page ID                                      |
|              |                      |              |              | 2              |                |                |                             | Ū                                            |
|              |                      |              |              | 3              |                |                |                             |                                              |
|              |                      |              | www.Copyri   | ghtEm.com      |                |                |                             |                                              |
|              |                      |              |              | -              |                | 1              |                             |                                              |